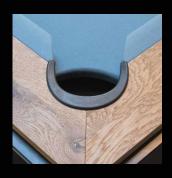

## FLAT POCKET SYSTEM

With its unique flat pocket system, all billiard accessories, cues and rack but also the balls can be stored in the Fusion's elegant 12 cm (4~1/2") narrow table top. These pockets made of memory nylon extend underneath the table when pocketing balls, but return to their flat non-visible position when the balls are removed. At the end of the game, metallic strips can be slided over the 6 nylon pockets allowing to store balls in each one of them without having the nylon pockets stretching downwards.