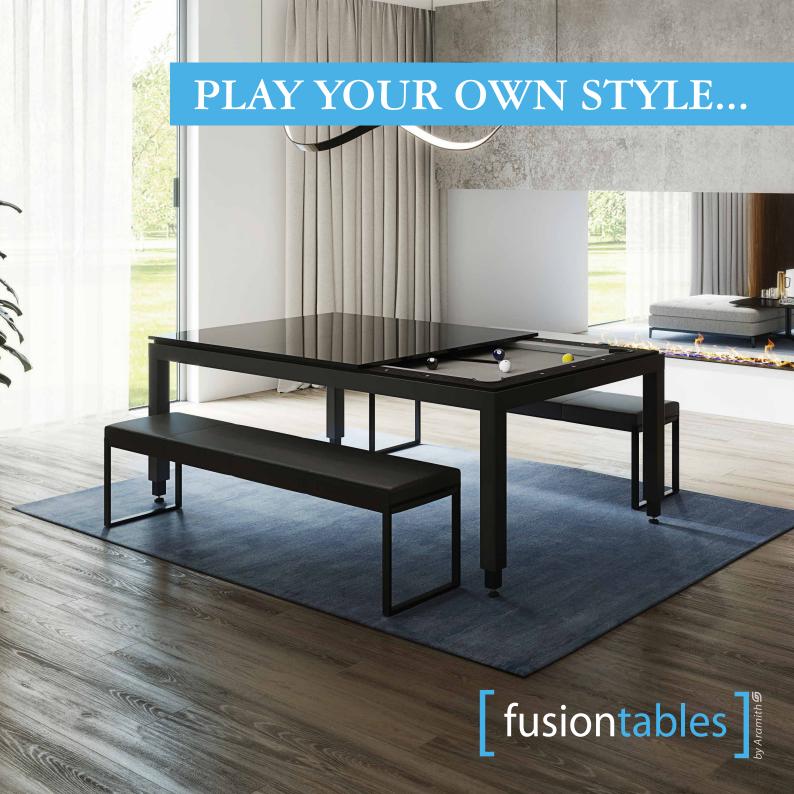

## ... AND PLAY!

After the meal, it takes less than a minute to change the Fusion table into a top-of-the-range billiard table.

Just slide the benches under the table, remove the three table tops and pick up the billiard cues, triangle, Aramith billiard balls and chalk. You are ready to start a game. With a simple click, the patented «easylift» system raises the table to the required height for a billiard game.

## EASY-LIFT SYSTEM ®

The standard spring assisted Easy-Lift system allows to raise the Fusion table with minimal effort adding 3" / 75 mm from standard 29.5" / 75 cm dining height to optimal playing height.

## MATCHING BENCHES AND STOOLS

The FusionTable lines include also a variety of benches and stools, that matches the tables pure and delicate lines that enhance the contemporary look. To free the playing area, these Fusion benches and stools have been designed to be stored under the table during the game.