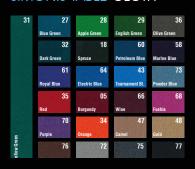

This line has a steel structure that is powder-coated with epoxy for optimum resistance to scratching and corrosion.

Available in 3 colours: Aluminium grey, Satin white RAL9003 and Satin black RAL9005.