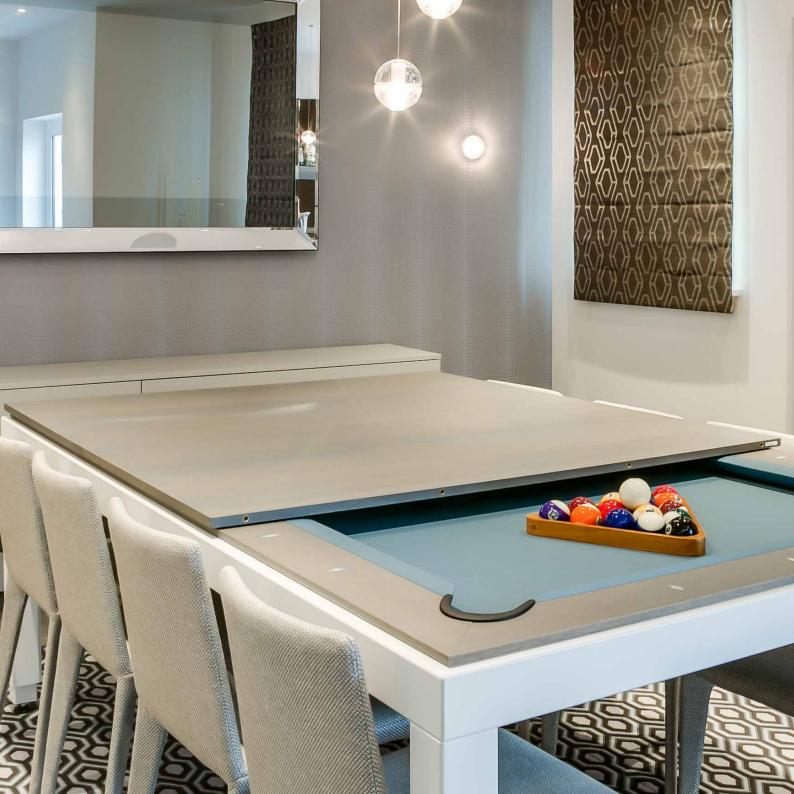

## ... AND PLAY!

After the meal, it takes less than a minute to change the Fusion table into a top-of-the-range billiard table.

Just slide the benches under the table, remove the three table tops and pick up the billiard cues, triangle, Aramith billiard balls and chalk. You are ready to start a game. With a simple click, the patented «easylift» system raises the table to the required height for a billiard game.

## FLAT POCKET SYSTEM

With its unique flat pocket system, all billiard accessories, cues and rack but also the balls can be stored in the Fusion's elegant 12 cm (4~1/2") narrow table top. These pockets made of memory nylon extend underneath the table when pocketing balls, but return to their flat non-visible position when the balls are removed. At the end of the game, metallic strips can be slided over the 6 nylon pockets allowing to store balls in each one of them without having the nylon pockets stretching downwards.

## A ONE PIECE SLATE

The Fusion table is delivered with a 3/4'' / 19 mm high precision cut natural slate.

Already covered with cloth, this 1-pce monobed slate on Fusion's rigid Space-Frame avoids all adjustment problems common with the usual 3-pce slate surfaces.