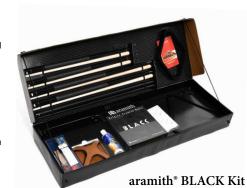

#### Other Accessories

- Simonis X1 high performance brush
- Rules book

The New billiard Aramith Accessory Kit BLack edition is containing the world premiere billiard balls set called BLACK. Turning the traditional farmous white bakelite ball component by a brand new glossy and pure black material.

More than this unique and exclusive black american balls set, the Black Kit is containing a full range of black high-end wooden accessories like triangles, a black 6 cue rack, 2 black short cues and 2 black long cues, a black bridge head and cue and finally the new X-1 chalk dust remover, made by Iwan Simonis, to maintain your pool table fabric the very best way (a must have for all billiard lovers).