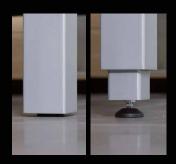

## EASY-LIFT SYSTEM ®

The standard spring assisted Easy-Lift system allows to raise the Fusion table with minimal effort adding 3" / 75 mm from standard 29.5" / 75 cm dining height to optimal playing height.

The system requires no maintenance and has a patent pending auto-lock auto-level feature assuring perfect leveling, and maximum stability & steadiness to the Fusion table in its upper position.