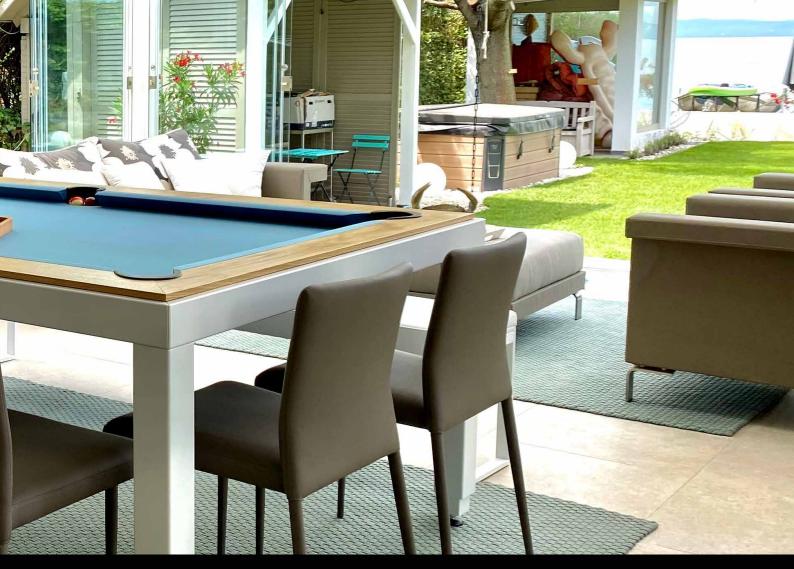

## **ENJOY YOUR MEAL...**

Functional, with a timeless and elegant design, the Fusion table creates a relaxing atmosphere for dinner with family or friends. Able to seat 10 people comfortably, the Fusion table is perfect for family or professional meetings.

The generous width of the Fusion table offers you the opportunity to set a table of rare elegance and will be very practical and comfortable for your receptions.

## ... AND PLAY!

After the meal, it takes less than a minute to change the Fusion table into a top-of-the-range billiard table.

Just slide the benches under the table, remove the three table tops and pick up the billiard cues, triangle, Aramith billiard balls and chalk. You are ready to start a game. With a simple click, the patented «easylift» system raises the table to the required height for a billiard game.

This billiard table strictly complies with the dimensions of a 7-foot American table. Enjoy the technical standards of a genuine billiard table in the comfort of your home or office. Both experienced players and amateurs will enjoy it.