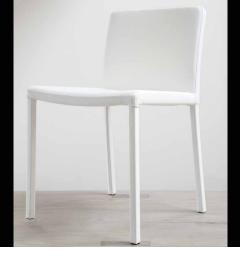

## **FUSION CHAIRS**

The Fusion chair has been specially developed by the Fusiontables design team. Its black microfiber leather covering makes it extremely comfortable as well as easy to clean and matches with other items.

The Fusion chair back has been designed to sit flush to the Fusion table in its higher position so as not to disturb players during a game of billiards. So there is nothing to put away before playing.

As such, no need to move the chairs to seamlessly play your favourite game when the table is at its upper billiard position.

50 cm

They also offer the option to be stacked whenever necessary, and offer an improved comfort and easy maintenance, with high quality PU leather available in Black or Taupe grey.