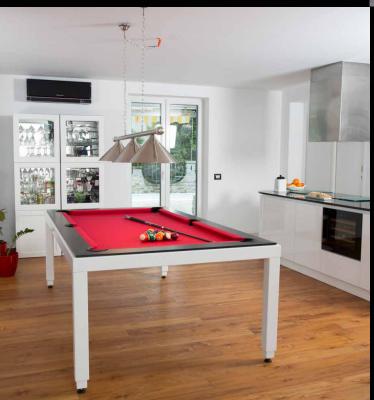

## **ENJOY YOUR MEAL...**

Functional, with a timeless and elegant design, the Fusion table creates a relaxing atmosphere for dinner with family or friends. Able to seat 10 people comfortably, the Fusion table is perfect for family or professional meetings.

The generous width of the Fusion table offers you the opportunity to set a table of rare elegance and will be very practical and comfortable for your receptions.

## ... AND PLAY!

After the meal, it takes less than a minute to change the Fusion table into a top-of-the-range billiard table.

Just slide the benches under the table, remove the three table tops and pick up the billiard cues, triangle, Aramith billiard balls and chalk. You are ready to start a game. With a simple click, the patented «easylift» system raises the table to the required height for a billiard game.

This billiard table strictly complies with the dimensions of a 7-foot American table. Enjoy the technical standards of a genuine billiard table in the comfort of your home or office. Both experienced players and amateurs will enjoy it.