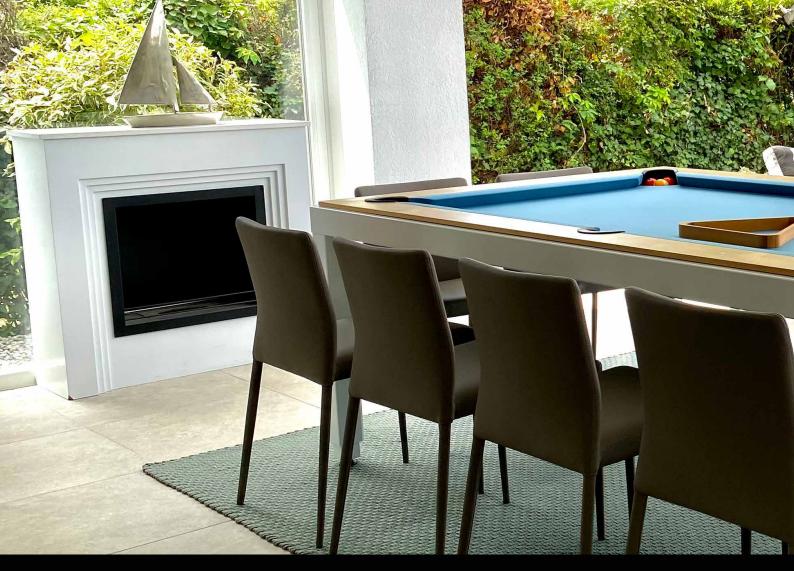

## ... AND PLAY!

After the meal, it takes less than a minute to change the Fusion table into a top-of-the-range billiard table.

Just slide the benches under the table, remove the three table tops and pick up the billiard cues, triangle, Aramith billiard balls and chalk. You are ready to start a game. With a simple click, the patented «easylift» system raises the table to the required height for a billiard game.

This billiard table strictly complies with the dimensions of a 7-foot American table. Enjoy the technical standards of a genuine billiard table in the comfort of your home or office. Both experienced players and amateurs will enjoy it.