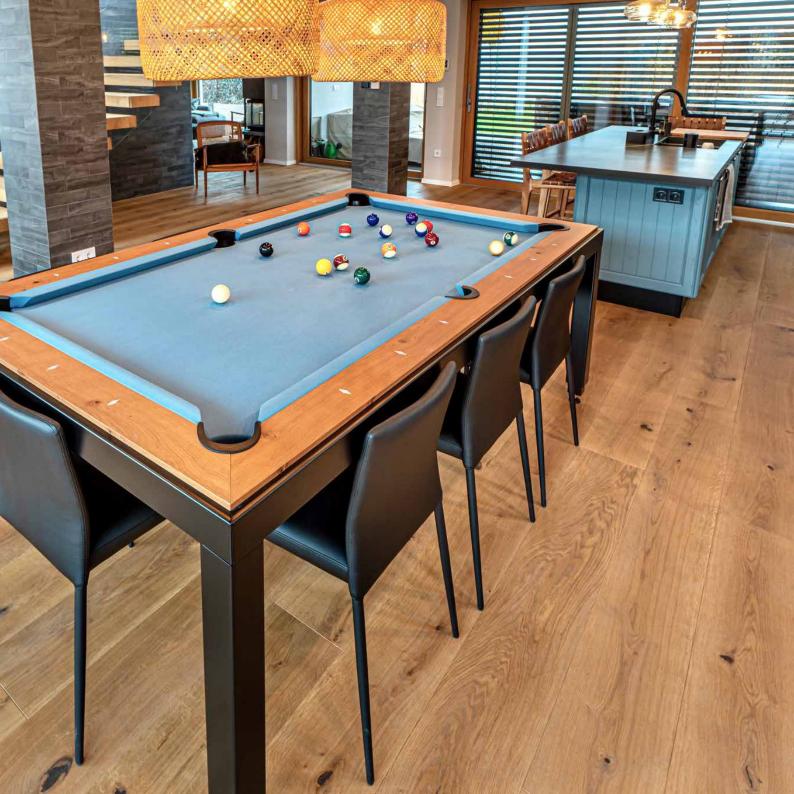

## **ENJOY YOUR MEAL...**

Functional, with a timeless and elegant design, the Fusion table creates a relaxing atmosphere for dinner with family or friends. Able to seat 10 people comfortably, the Fusion table is perfect for family or professional meetings.

The generous width of the Fusion table offers you the opportunity to set a table of rare elegance and will be very practical and comfortable for your receptions.

This billiard table strictly complies with the dimensions of a 7-foot American table. Enjoy the technical standards of a genuine billiard table in the comfort of your home or office. Both experienced players and amateurs will enjoy it.

## **FUSION CHAIRS**

The Fusion chair has been specially developed by the Fusiontables design team. Its black microfiber leather covering makes it extremely comfortable as well as easy to clean and matches with other items.