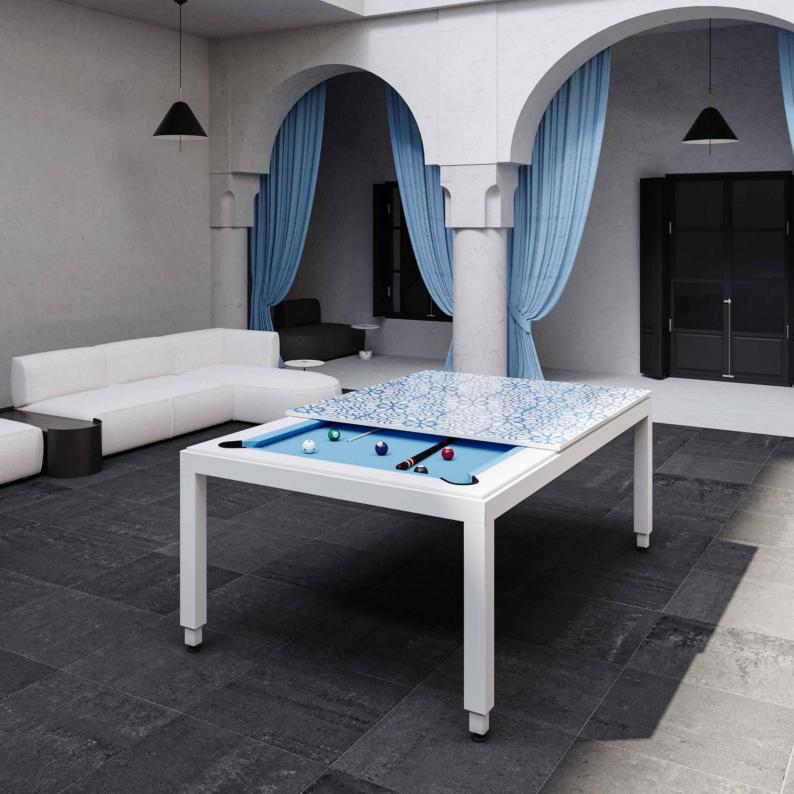

The new Rock Reverso option allows you to create a changing ambience in your dining room by providing two different surfaces in one conceptual table top: one face is covered by wood veneer, the other by ceramic. Rock Reverso is the most resilient surface you can specify for your Fusion pool table. Long lasting and easy to maintain, this exclusive and modern material presents antibacterial and antifungal properties and is superbly environmentally friendly as the raw materials used to produce the panel are from recycled sources, removing the impact of extracting new stone.