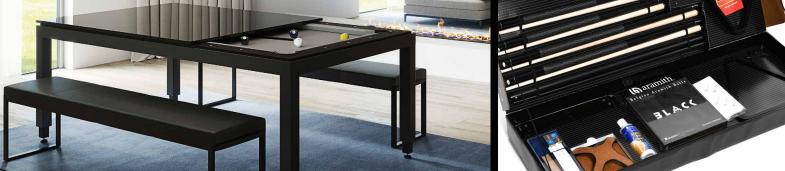

## ... AND PLAY!

After the meal, it takes less than a minute to change the Fusion table into a top-of-the-range billiard table.

Just slide the benches under the table, remove the three table tops and pick up the billiard cues, triangle, Aramith billiard balls and chalk. You are ready to start a game. With a simple click, the patented «easylift» system raises the table to the required height for a billiard game.

This billiard table strictly complies with the dimensions of a 7-foot American table. Enjoy the technical standards of a genuine billiard table in the comfort of your home or office. Both experienced players and amateurs will enjoy it.

#### aramith® Standard Kit

#### Balls and related items

- 1 set of Aramith Crown Standard balls
- 1 bottle of Aramith ball cleaner
- 1 Aramith micro fibre cloth
- 1 wooden trianale

#### Cues and related items

- · 4 two-piece billiard cues to be screwed together
- 1 two-piece bridge stick to be screwed together
- 1 bridge head
- 1 6-cue rack
- 1 cue repair kit
- 4 Aramith chalks

#### Other accessories

- 1 table brush
- 1 rule book