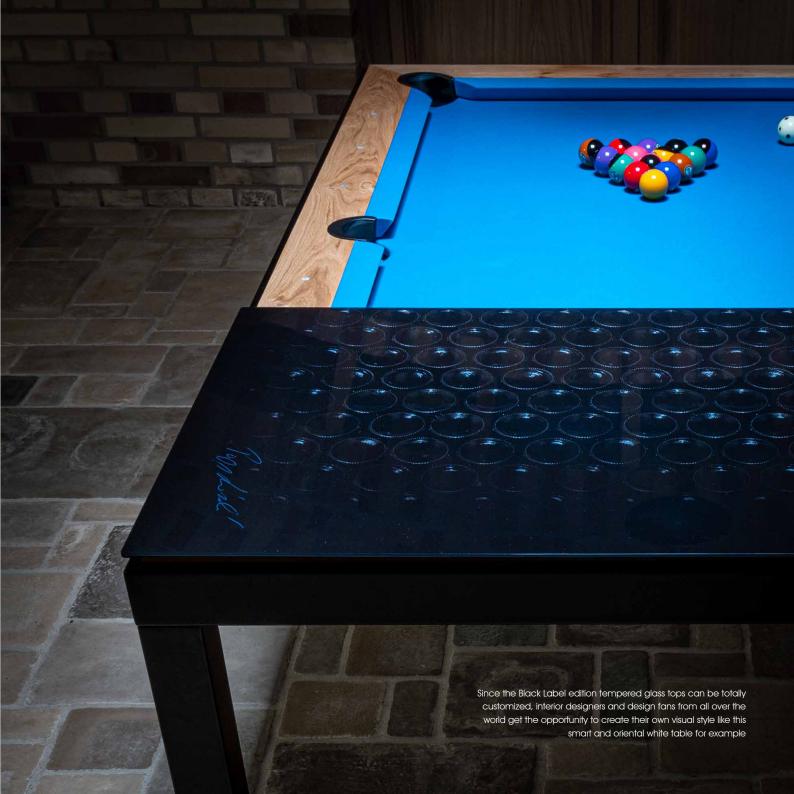

## **BLACK Label - GLASS PANELS**

This perfect black combination is mixing a mat powder coating pool table frame with black mat cushions, black cloth made by Iwan Simonis and a very special black tempered glass top. This 3-piece top can be printed in very high resolution just by sending us a picture on a file. The image is processed by a full new printing technology made by Saint Gobain.

The stunning effect can be supported by high glossy or polished 8mm tempered glass. Black cherry on the cake: a new black Aramith Kit, containing world premiere black billiard balls, black cues, black triangle and the brand new X-1 chalk dust remover made by Iwan Simonis lab will be supplied with this collection.

We hope this new model will make the interior design possibilities wider and will lead to a perfect integration of the convertible dining pool table into the ultra chic and minimalistic or modern design environment. All artists and interior designers will be able to give full inspiration on this modern billiard table.