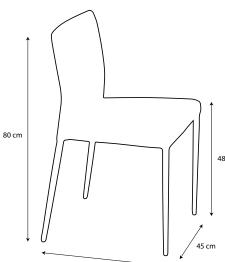

## **FUSION CHAIRS**

The Fusion chair has been specially developed by the Fusiontables design team. Its black microfiber leather covering makes it extremely comfortable as well as easy to clean and matches with other items.

The Fusion chair back has been designed to sit flush to the Fusion table in its higher position so as not to disturb players during a game of billiards. So there is nothing to put away before playing.

As such, no need to move the chairs to seamlessly play your favourite game when the table is at its upper billiard position.

50 cm

They also offer the option to be stacked whenever necessary, and offer an improved comfort and easy maintenance, with high quality PU leather available in Black or Taupe grey.