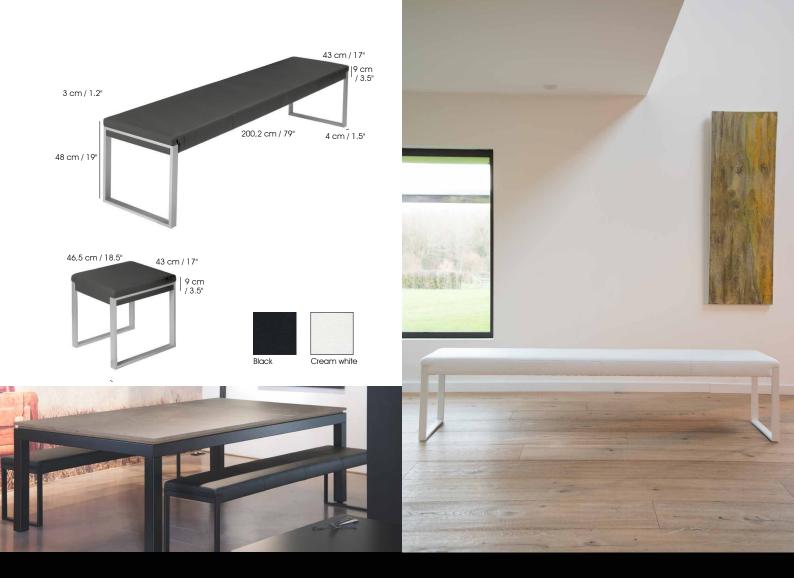

## MATCHING BENCHES AND STOOLS

The FusionTable lines include also a variety of benches and stools, that matches the tables pure and delicate lines that enhance the contemporary look. To free the playing area, these Fusion benches and stools have been designed to be stored under the table during the game.

- Lacquered aluminium (powder coating) or stainless steel structure that match the Fusion table's colours.
- Multifiber covering: black, white.
- Overstitched seams for a perfect «leather» effect.
- Firm seat thanks to compact and comfortable foam.
- Bench for 4 people, stool for one person.