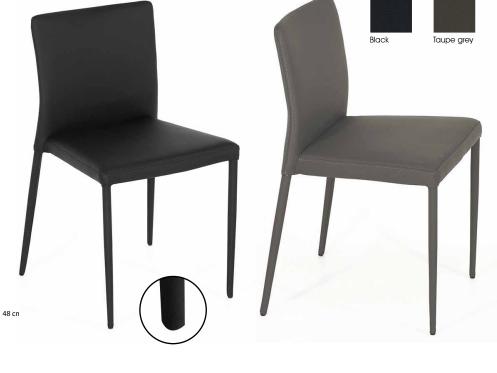

## **FUSION CHAIRS**

The Fusion chair has been specially developed by the Fusiontables design team. Its black microfiber leather covering makes it extremely comfortable as well as easy to clean and matches with other items.

The Fusion chair back has been designed to sit flush to the Fusion table in its higher position so as not to disturb players during a game of billiards. So there is nothing to put away before playing.

As such, no need to move the chairs to seamlessly play your favourite game when the table is at its upper billiard position.

50 cm

They also offer the option to be stacked whenever necessary, and offer an improved comfort and easy maintenance, with high quality PU leather available in Black or Taupe grey.