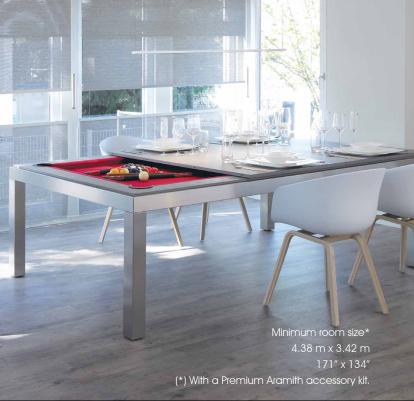

## STAINLESS STEEL MODEL

**Specifications** Table dimensions 2.30 m x 1.34 m; height: 0.75 m 90.6" x 52.8"; height: 29.5" Playing surface 1.92 m x 0.96 m 75.6" x 37.8"

Optimum dimensions for the dining room\*

4.90 m x 3.95 m 192" x 154"

(\*) With standard & Pro-Cup Aramith accessory kits.

For this top-of-the-range line, the table's structure and legs are in brushed stainless steel.

Walnut

lacquer