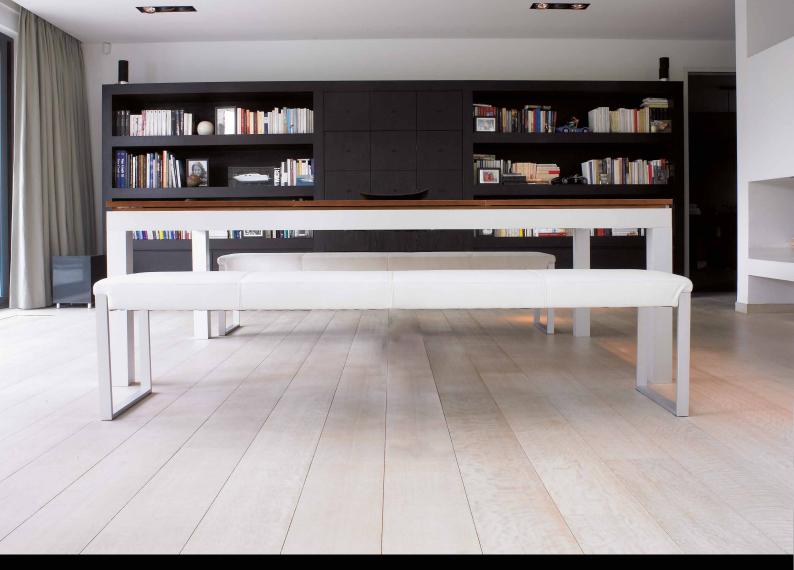

## MATCHING BENCHES AND STOOLS

The FusionTable lines include also a variety of benches and stools, that matches the tables pure and delicate lines that enhance the contemporary look. To free the playing area, these Fusion benches and stools have been designed to be stored under the table during the game.

- Lacquered aluminium (powder coating) or stainless steel structure that match the Fusion table's colours.
- Multifiber covering: black, white.
- Overstitched seams for a perfect «leather» effect.
- Firm seat thanks to compact and comfortable foam.
- Bench for 4 people, stool for one person.