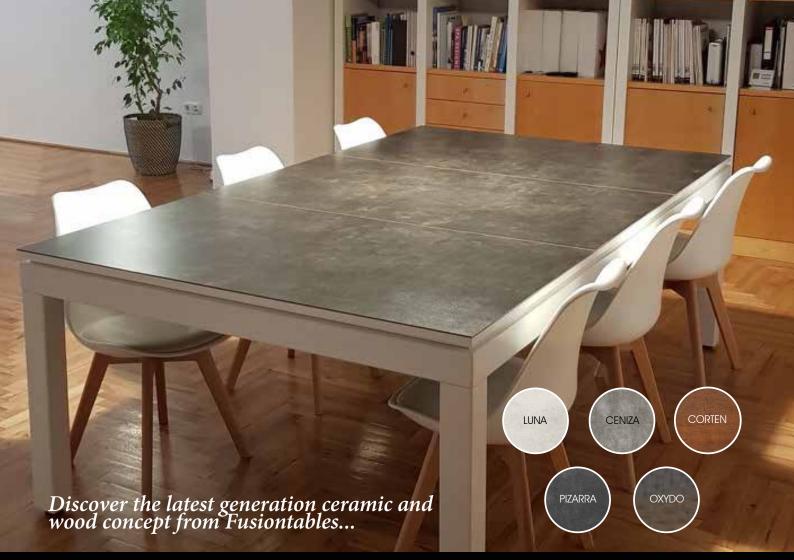

## Rock Reverso

LONG-LASTING NON-CHANGIN COLORS DIN 51094

STAIN-RESISTAN EN 10545-14

CHEMICAL-RESISTANT EN 10545-1

FIRE -AND HE RESISTANT Class A1

SCRATCH-RESISTANT Class 2 and 4 -

The 3mm TECHLAM® panels, selected for our Rock Reverso Collection, provides the final touch to produce perfect modern furniture pieces with beautiful contemporary design.

The new Rock Reverso option allows you to create a changing ambience in your dining room by providing two different surfaces in one conceptual table top: one face is covered by wood veneer, the other by ceramic. Rock Reverso is the most resilient surface you can specify for your Fusion pool table. Long lasting and easy to maintain, this exclusive and modern material presents antibacterial and antifungal properties and is superbly environmentally friendly as the raw materials used to produce the panel are from recycled sources, removing the impact of extracting new stone.