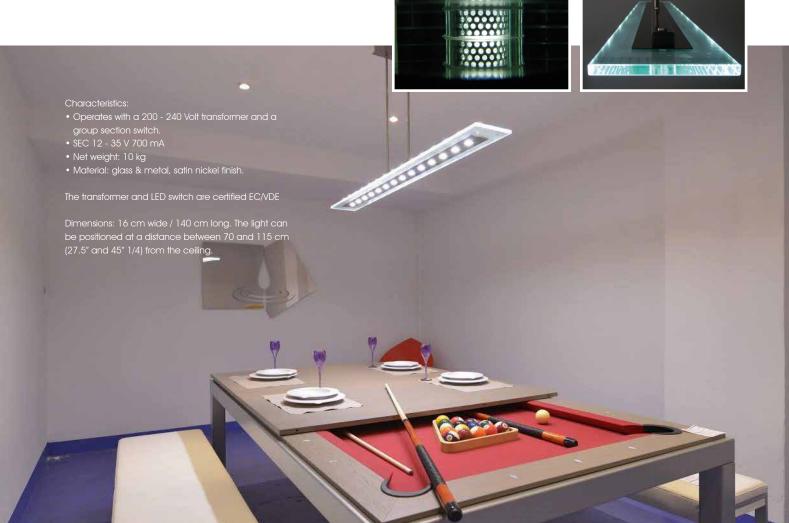

### **FUSION LED SYSTEM**

With this light and contemporary pendant lamp, the Fusion LED system allows you to create two atmospheres. During meals, the 7 white LED create a pleasantly intimate environment for your guests.

When playing billiards, 14 long-life LEDs offer a stronger light to illuminate the entire table.

Economical and environmentally-friendly.

Consumption: 42 Watts Intensity: 1050 Lumens Light colour: 4000 Kelvin