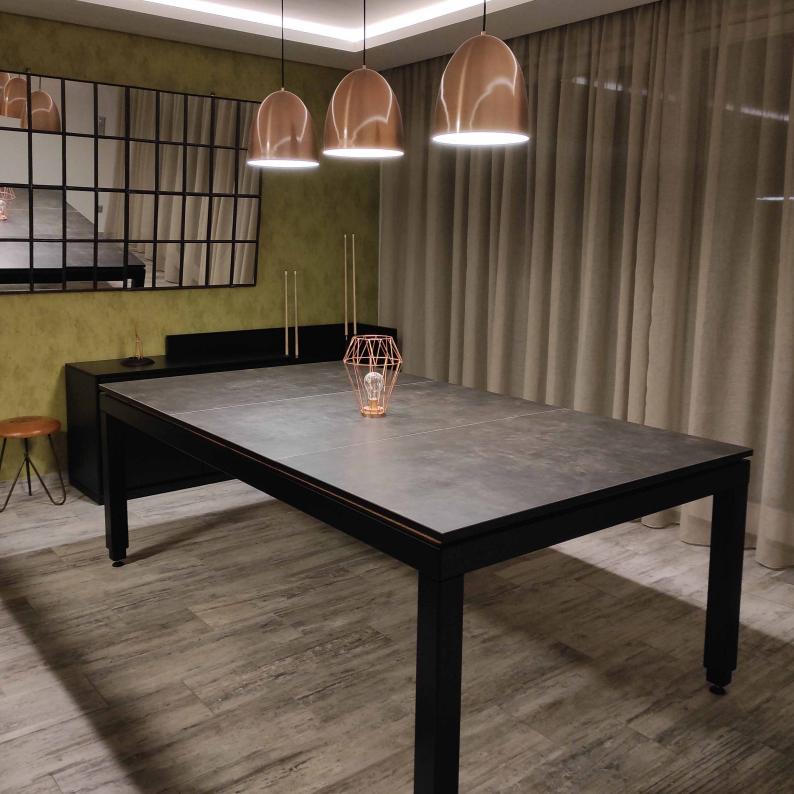

## Rock Reverso

LONG-LASTING NON-CHANGIN COLORS DIN 51094

STAIN-RESISTAN EN 10545-14

CHEMICAL-RESISTANT EN 10545-1

FIRE -AND HE RESISTANT Class A1

SCRATCH-RESISTANT Class 2 and 4 -

The 3mm TECHLAM® panels, selected for our Rock Reverso Collection, provides the final touch to produce perfect modern furniture pieces with beautiful contemporary design.

The new Rock Reverso option allows you to create a changing ambience in your dining room by providing two different surfaces in one conceptual table top: one face is covered by wood veneer, the other by ceramic. Rock Reverso is the most resilient surface you can specify for your Fusion pool table. Long lasting and easy to maintain, this exclusive and modern material presents antibacterial and antifungal properties and is superbly environmentally friendly as the raw materials used to produce the panel are from recycled sources, removing the impact of extracting new stone.