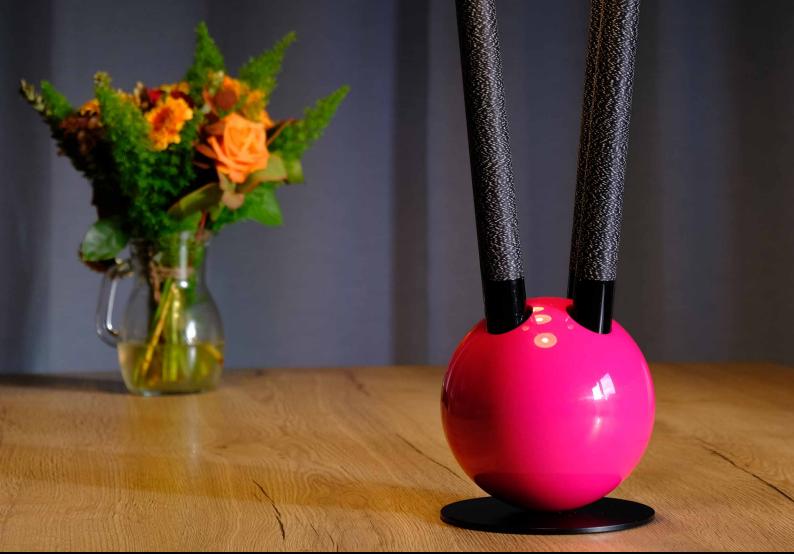

## **CUE HOLDER**

Fusiontables is the proud pioneer premium brand for billiard dining multiflunctional and smart design tables
But having an design pool table into your dining room doesn't make sense if your billiard cues have to be hanged on a
traditional wallbar the dining room wall, don't you think?

Therefore Saluc created a new cue holder to turn your living room into a art gallery.

What do you think about this 16cm diameter pure phenolic ball, using the same material and the same production process as our famous billiard balls to keep safe your 4 cues?

Be sure these glossy, smooth, flashy sphere will be the real eye-catcher of your living and will tease your guests.

Thanks to the Fusion Cue Holder, your cues are not to hide anymore they are part of your own interior identity.

Technical features: 16cm diameter | 4 holes | one metal support | 4 colors available: Black, Fushia, Orange, Red