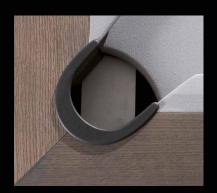

## FLAT POCKET SYSTEM

With its unique flat pocket system, all billiard accessories, cues and rack but also the balls can be stored in the Fusion's elegant 12 cm (4~1/2") narrow table top. These pockets made of memory nylon extend underneath the table when pocketing balls, but return to their flat non-visible position when the balls are removed. At the end of the game, metallic strips can be slided over the 6 nylon pockets allowing to store balls in each one of them without having the nylon pockets stretching downwards.