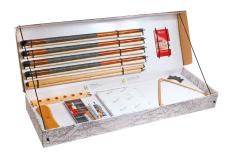

#### aramith® Standard Kit

#### Balls and related items

- 1 set of Aramith Crown Standard balls
- 1 bottle of Aramith ball cleaner
- 1 Aramith micro fibre cloth
- 1 wooden trianale

#### Cues and related items

- · 4 two-piece billiard cues to be screwed together
- 1 two-piece bridge stick to be screwed together
- 1 bridge head
- 1 6-cue rack
- 1 cue repair kit
- 4 Aramith chalks

#### Other accessories

- 1 table brush
- 1 rule book