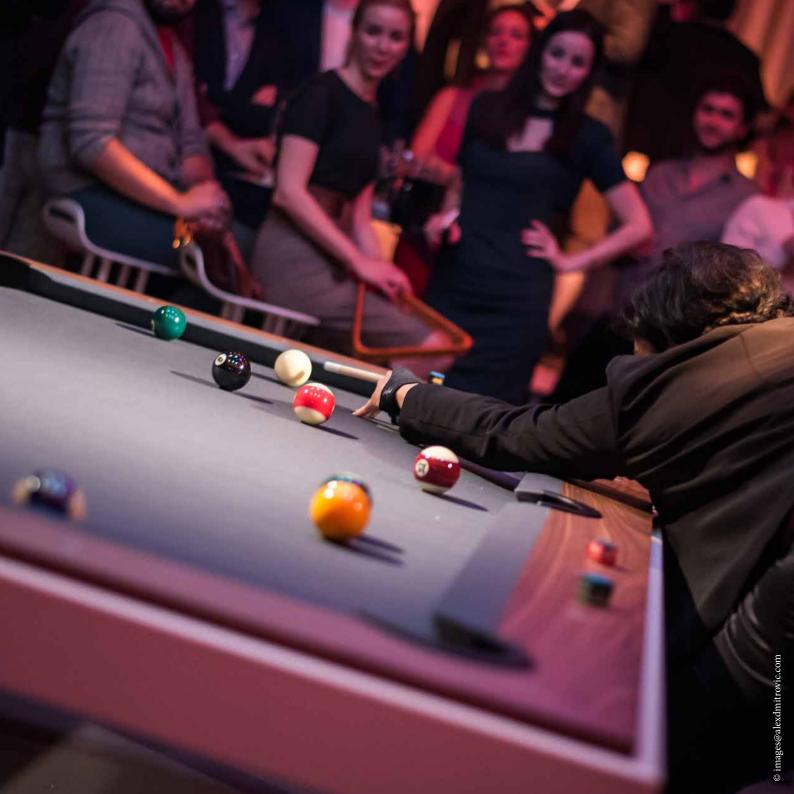

## ... AND PLAY!

After the meal, it takes less than a minute to change the Fusion table into a top-of-the-range billiard table.

Just slide the benches under the table, remove the three table tops and pick up the billiard cues, triangle, Aramith billiard balls and chalk. You are ready to start a game. With a simple click, the patented «easylift» system raises the table to the required height for a billiard game.

This billiard table strictly complies with the dimensions of a 7-foot American table. Enjoy the technical standards of a genuine billiard table in the comfort of your home or office. Both experienced players and amateurs will enjoy it.