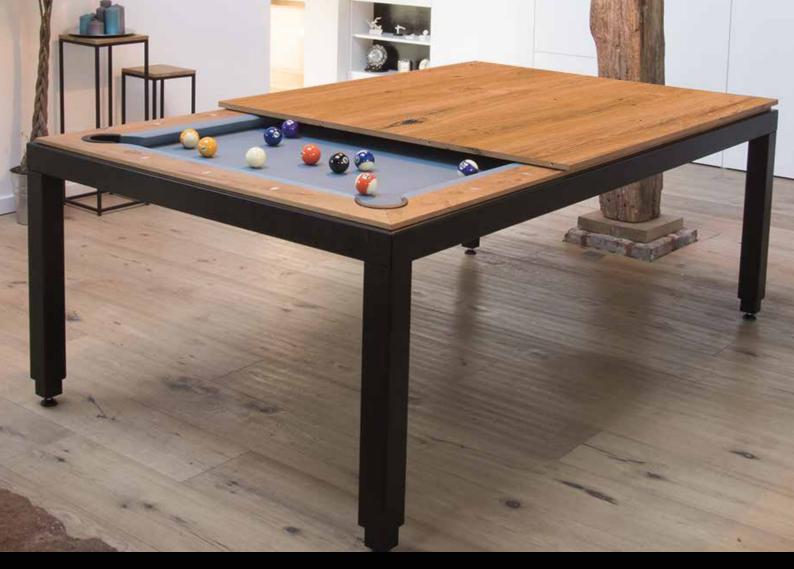

## **ENJOY YOUR MEAL...**

Functional, with a timeless and elegant design, the Fusion table creates a relaxing atmosphere for dinner with family or friends. Able to seat 10 people comfortably, the Fusion table is perfect for family or professional meetings.

## ... AND PLAY!

After the meal, it takes less than a minute to change the Fusion table into a top-of-the-range billiard table.

Just slide the benches under the table, remove the three table tops and pick up the billiard cues, triangle, Aramith billiard balls and chalk. You are ready to start a game. With a simple click, the patented «easylift» system raises the table to the required height for a billiard game.

This billiard table strictly complies with the dimensions of a 7-foot American table. Enjoy the technical standards of a genuine billiard table in the comfort of your home or office. Both experienced players and amateurs will enjoy it.