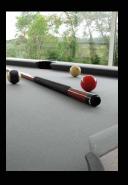

## FLAT POCKET SYSTEM

With its unique flat pocket system, all billiard accessories, cues and rack but also the balls can be stored in the Fusion's elegant 12 cm (4~1/2") narrow table top. These pockets made of memory nylon extend underneath the table when pocketing balls, but return to their flat non-visible position when the balls are removed. At the end of the game, metallic strips can be slided over the 6 nylon pockets allowing to store balls in each one of them without having the nylon pockets stretching downwards.

## "K66" RAILS

The Fusion billiard table is fitted with K66 rails, known for offering one of the best rebounds for great precision in the game.

### SIMONIS TABLE CLOTH

The Fusion table is always fitted with Simonis table cloth, worldwide considered to be the ultimate benchmark for high-quality cloth.

These cloths, containing at least 70% wool, guarantee optimum speed, a smooth roll, easy maintenance and an exceptional lifespan.