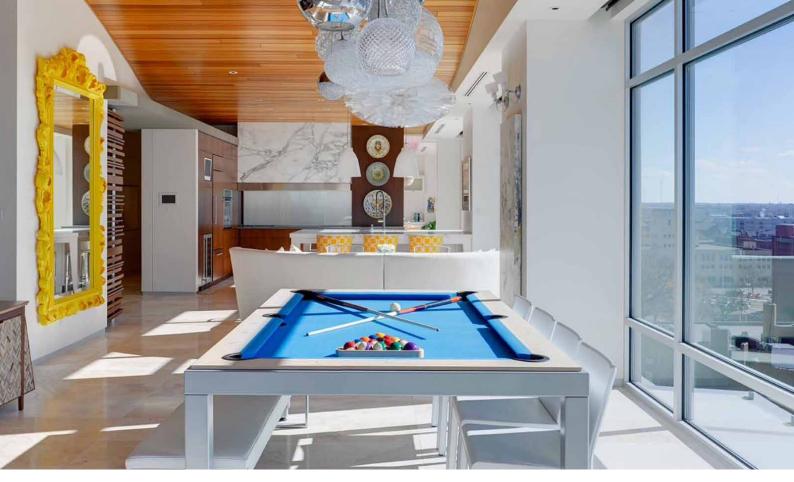

## **ENJOY YOUR MEAL...**

Functional, with a timeless and elegant design, the Fusion table creates a relaxing atmosphere for dinner with family or friends. Able to seat 10 people comfortably, the Fusion table is perfect for family or professional meetings.

The generous width of the Fusion table offers you the opportunity to set a table of rare elegance and will be very practical and comfortable for your receptions.

## ... AND PLAY!

After the meal, it takes less than a minute to change the Fusion table into a top-of-the-range billiard table.

Just slide the benches under the table, remove the three table tops and pick up the billiard cues, triangle, Aramith billiard balls and chalk. You are ready to start a game. With a simple click, the patented «easylift» system raises the table to the required height for a billiard game.