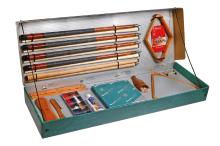

#### aramith® NEW Premium Kit

#### Balls and related items

- 1 set of Aramith Premium balls
- 1 bottle of Aramith ball cleaner
- 1 Aramith micro fibre cloth
- 1 wooden trianale
- 1 9-ball rack

#### Cues and related items

- 2 58" (147 cm) billiard cues
- 2 48" (122 cm) short billiard cues
- 1 two-piece bridge stick to be screwed together
- 1 bridge head
- 1 6-cue rack
- 1 cue repair kit
- 4 Aramith chalks

#### Other accessories

- 1 table brush
- 1 under rail brush
- 1 leather tally shaker bottle
- 1 set of wooden tally balls
- 1 rule book