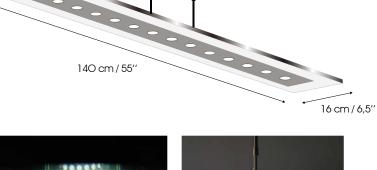

### **FUSION LED SYSTEM**

With this light and contemporary pendant lamp, the Fusion LED system allows you to create two atmospheres. During meals, the 7 white LED create a pleasantly intimate environment for your guests.

When playing billiards, 14 long-life LEDs offer a stronger light to illuminate the entire table.

Economical and environmentally-friendly.

Consumption: 42 Watts Intensity: 1050 Lumens Light colour: 4000 Kelvin